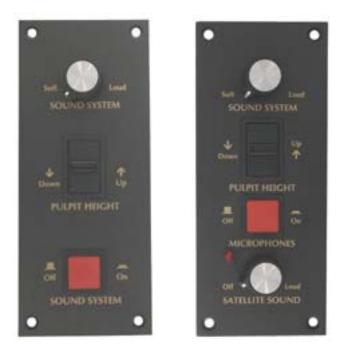

## **SPC Series- Pedestal Controls**

The SPC Series consists of the SPC3, SPC4, SPC5X7, and SPC5X12. The SPC3 provides sound system control with a lighted pushbutton switch for system on/off, a paddle switch for rising and lowering the pulpit, and a volume control pot. The SPC4 provides the same controls as the SPC3 with the addition of a switched volume control pot for satellite audio. The SPC5X7 is a 5" X 7" anodized blank that can be used, if needed, in the installation of either a SPC3 or SPC4. The SPC5X12 is a 5" X 12" anodized blank for use in installing the SPC3 or SPC4. When ordering you will need to specify whether the SPC3 or SPC4 are for an IRP or Ivie Mixer.