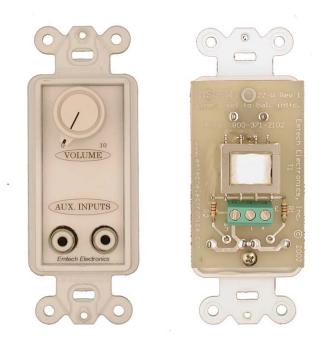

## **Unbalanced Stereo-Mono Balanced Line**

The MSC-W module provides a pair of passive transformer isolated RCA jacks for a unbalanced stereo line input to mono balanced line input for a sound system. A user adjustable attenuation control is provided as well. The MSC-W is an easy solution for providing a fixed location connection point for a DVD, VCR, CD or tape player into an existing sound system. The module mounts into a standard electrical box (*not provided*), and is finished off with a matching decora coverplate (*see HPS1*).

Connections on the backside of the module are made via a 3-pin euro style connector.

The MSC-W module is available in brown, ivory or white.

©Emtech Electronics, Inc.