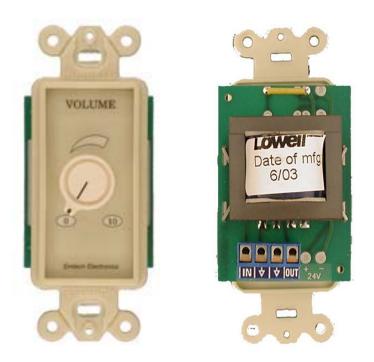

## MSC-V 70.7V Volume Controls

The MSC-V is a family of volume controls for use in 70.7V distributed sound systems. They are available as 25W, 50W, or 100W modules. Please specify the wattage required when ordering. The MSC-V is bulit on a single-gang decora panel, and mounts in a single-gang electrical box (25W, 50W & 100W). The volume control knob on each MSC-V is color coordinated with the color of the panel. The modules mount into standard electrical boxes *(not provided)*, and are finished off with matching decora coverplates *(see HPS1)*.

Connections on the backside of the module are made via a 4-pin euro style connectors.

The MSC-V modules are available in brown, ivory or white.

©Emtech Electronics, Inc.

1126 No. 1200 West Orem, UT 84057 www.emtechelectronics.com 1-866-200-2878