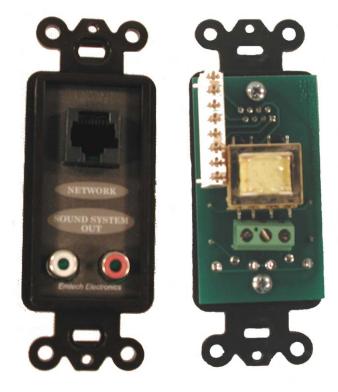

## MSC-RU Network / Sound System Out Jacks

The MSC-RU is a single-gang decora module that provides a Cat 5 network connection, and sound system audio out via a pair of color-coded RCA female jacks. The module mounts into a standard electrical box (not provided), and is finished off with a matching decora coverplate (see HPS1-B).

The Cat 5 network connection is made using a standard 110 punchdown block on the back of the module. The wiring must be done to either TIA/EIA 568A or 568B standards.

The audio output connection is made using a 3-pin euro style terminal. Pin 1 is shield, pin 2 is negative, and pin 3 is positive. The audio output is transformer balanced.