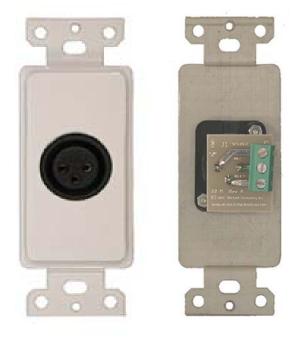

## **Single Female Microphone Jack**

The MSC-M is a microphone input module with a single 3-pin female XLR connection on a single-gang decora style metal plate. The module provides a rugged, yet good looking, panel for inputting microphone signals into an existing sound system. It mounts into a standard electrical box (not provided), and is finished off with a matching decora coverplate (see HPS 1).

The connection on the backside of the XLR connector is a euro style terminal.

The MSC-M module is available in brown, ivory or white.