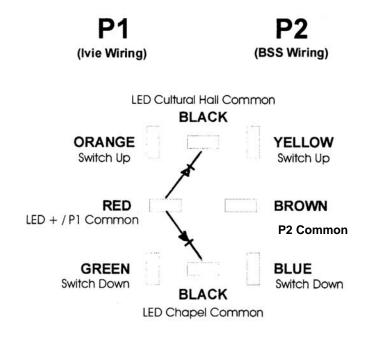

MSC-C Installation Guide

If you are installing the MSC-C module into a new sound system using a DSP from either BSS Audio or Ivie Electronics, then follow the wiring diagram below:

**Backside of Switch View** 

If you are installing the MSC-C module into an existing sound system, as a replacement for an older MSC-C (PCB Version), then follow the wiring instructions below:

Wire from Terminal 5 – connect to yellow and blue wires on new MSC-C

Wire from Terminal 4 – connect to both black wires on new MSC-C

Wire from Terminal 3 - connect to green wire on new MSC-C

Wire from Terminal 2 – connect to orange wire on new MSC-C

Wire from Terminal 1 – connect to red and brown wires on new MSC-C