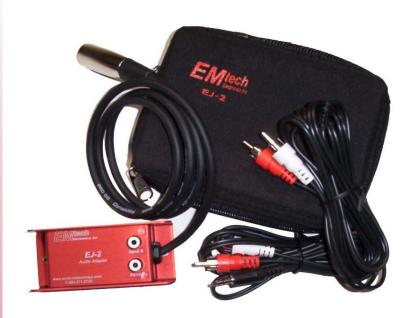

## PA ADAPTER MODEL EJ-2

compact & light weight

no batteries or external power required

audio content for presentations made easy

audio interface for laptop computers

The Model EJ-2 is a compact multi-input adapter that accepts signal level input from either a laptop computer, audio cassette player, CD player, DVD player, or video tape player for insertion into an existing P.A. system. It is designed to provide the user with an easy to use, easy to carry, high quality interface for the audio content of any type of presentation, while providing the necessary matching and isolation to protect the PA system.

The EJ-2 is a passive device, no batteries or external power sources are required for operation.

The EJ-2 includes cables with a 3.5mm stereo plug and a pair of RCA plugs for making connection to the laptop or other audio/video device, and a standard 3-pin XLR for connection to the microphone input of an existing PA system. It also comes with a nylon carrying case. An instruction card comes stored in a pocket of the carrying case.