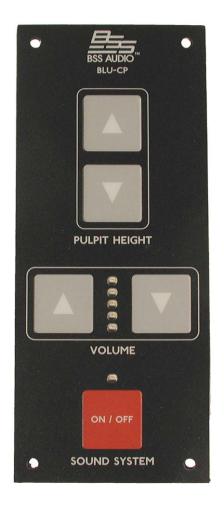

## BLU-CP BSS PULPIT CONTROL

The BLU-CP is a pulpit control designed to work with the BSS London Series of Digital Signal Processors for LDS chapel installations. It provides controls for turning on and off, and setting the volume level of the sound system, as well as adjusting the height of the pulpit in the chapel.

Connections on the backside of the pulpit control consist of a 3-pin Euro style connector for the pulpit motor, and an RJ-45 connector for the sound system controls.