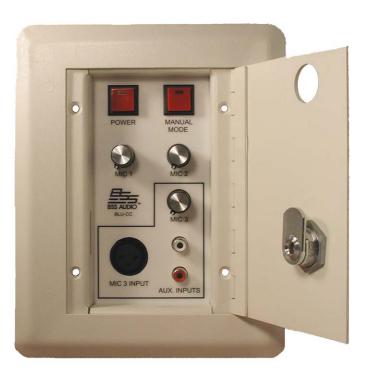

## BLU-CC CULTURAL CENTER CONTROL

The BLU-CC is a 3-gang in-wall remote control designed to work with the BSS Audio London Series of Digital Signal Processors for providing sound system controls for the cultural center of LDS chapels. It provides controls for turning on and off the sound, establishing manual control for the cultural center sound system, setting the volume levels of the microphones in the cultural center, and providing an Aux input for the cultural center.

The connections on the backside of the BLU-CC consist of two RJ-45 connectors, and a 3-pin euro-style connector for the Mic 3 / Aux input.