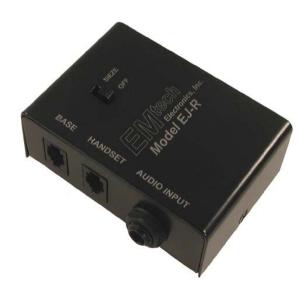

## EJ-R

line level signal onto telephone

broadcast meetings via telephone

passive device

The EJ-R provides a one-way ramp for putting line level audio signals on to a telephone line. Simply hook-up the EJ-R between the base of a telephone and the phone handset, then connect a line level audio signal via the 1/4" jack on the side of the EJ-R, and the audio signal will be placed on the telephone line. Then use either an EJ-10 or the TTIAB to take the signal off the telephone line on the other end

## **Specifications:**

| Inputs                    | RJ-6 Modular Jacks & 1/4" Mono Phone Jack |
|---------------------------|-------------------------------------------|
| Input Signal to telephone | Transformer balanced line level           |
| Frequency Response        | 20Hz to 20kHz                             |
| Package                   | Steel case with black powdercoat finish   |
| Dimensions (L x W x H)    | 3.75" x 2.5" x 1.25"                      |
| Weight                    |                                           |